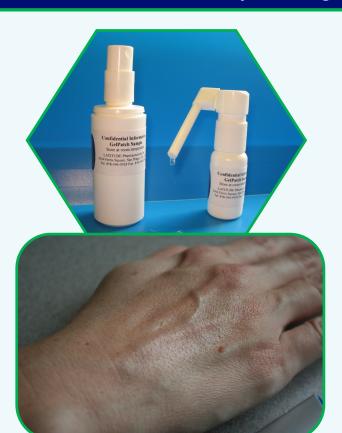

# GelPatch™ Topical Drug Delivery System

# **Key Features of the GelPatch™**

- Topical or transdermal drug delivery for soluble and insoluble drugs
- Spray or rub on
- Dries in 2 minutes to form a thin film
- Adheres to skin for 12-24 hours
- Flexible and conforms to skin contour
- Up to 6 hrs sustained release for topical administration; longer periods achievable
- Clear and odorless with no residual moisture or oiliness
- Withstands mild washing, bathing
- Easily removed by scrubbing